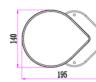

## **Specification**

: Die Cast Aluminium **Body Material** 

**Finish** : UV stabilised powder coated black,

Diffuser : PC Lampshade

: CREE **LED Chip** 

: 3 step MacAdam Binning

Lifespan 40,000Hrs

: >80 CRI