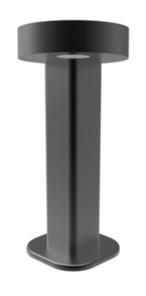

## **Specification**

: Die Cast Aluminium **Body Material** 

**Finish** : UV stabilised powder coated black,

Diffuser : PC Lampshade

: CREE **LED Chip** 

: 3 step MacAdam Binning

Lifespan 40,000Hrs

: >80 CRI

: 100V-240V , 50/60Hz Input Voltage

Operating Temperature: -30°C to 50°C

: 5 Years against manufacturing defects Warranty

| Power | Lumen  | IP     | Beam               | Available                        |  |
|-------|--------|--------|--------------------|----------------------------------|--|
| (W)   | Lm     | Rating | Angle              | CCT                              |  |
| 13 W  | 1300Lm | IP65   | 5°/20°/45°/60°/90° | 2700K<br>3000K<br>4000K<br>6000K |  |