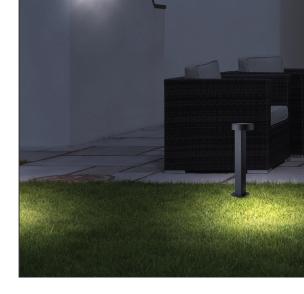

## **Specification**

: Die Cast Aluminium **Body Material** 

**Finish** : UV stabilised powder coated black,

Diffuser : PC Lampshade

: CREE **LED Chip** 

: 3 step MacAdam Binning

Lifespan 40,000Hrs

: >80 CRI

: 100V-240V , 50/60Hz Input Voltage

Operating Temperature: -30°C to 50°C

: 5 Years against manufacturing defects Warranty

| Power | Lumen  | IP     | Beam               | Available                        |  |
|-------|--------|--------|--------------------|----------------------------------|--|
| (W)   | Lm     | Rating | Angle              | CCT                              |  |
| 13 W  | 1300Lm | IP65   | 5°/20°/45°/60°/90° | 2700K<br>3000K<br>4000K<br>6000K |  |