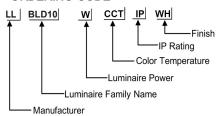

## **ORDERING CODE**







## **Specification**

: Die Cast Aluminium **Body Material** 

**Finish** : UV stabilised powder coated black,

Diffuser : PC Lampshade

: CREE **LED Chip** 

: 3 step MacAdam Binning

Lifespan 40,000Hrs

: >80 CRI

: 100V-240V , 50/60Hz Input Voltage

Operating Temperature: -30°C to 50°C

: 5 Years against manufacturing defects Warranty















| Power | Lumen  | IP     | Beam               | Available                        |  |
|-------|--------|--------|--------------------|----------------------------------|--|
| (W)   | Lm     | Rating | Angle              | CCT                              |  |
| 13 W  | 1300Lm | IP65   | 5°/20°/45°/60°/90° | 2700K<br>3000K<br>4000K<br>6000K |  |