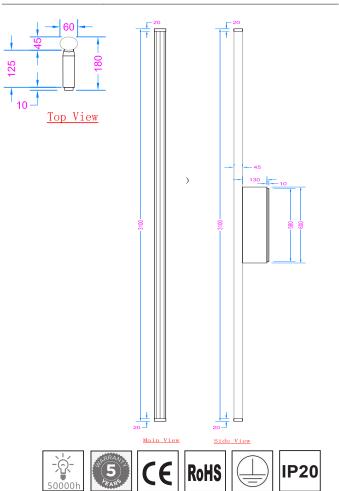

## LED DECORATIVE WALL LIGHT Item Code: LL-ARCWL-IP20

| Technical data                                 |                    |                   |
|------------------------------------------------|--------------------|-------------------|
| Туре                                           |                    | Surface Light     |
| Installation position                          |                    | Wall              |
| Installation environment                       |                    | Indoor            |
| LED Chip                                       |                    | SMD LED           |
| Beam Angle                                     |                    | 120°              |
| Light emission direction                       |                    | frontal           |
| Power                                          |                    | 10W / 30W LED     |
| Source lumens                                  |                    | 900lm / 2700lm.   |
| Frequency                                      |                    | 50 - 60 Hz        |
| CCT / Tone                                     |                    | 2700K/3000K/4000K |
| Colour rendering index                         |                    | 80                |
| AC / DC                                        |                    | 85-265V           |
| Energy class                                   |                    | A+                |
| Safety class                                   |                    | I                 |
| IP                                             |                    | IP20              |
| Direct mounting on normally flammable surfaces |                    | Yes               |
| CE                                             |                    | Yes               |
| Operating temperature                          |                    | -20°C / +40°C     |
| Driver included                                |                    | Included          |
| Finishing casing                               |                    |                   |
| Material                                       | Die-cast Aluminum  |                   |
| Colour                                         | Brash /Chrome/Gold |                   |
| Processing                                     | Powder Coating     |                   |
| Finishing diffuse                              | er                 |                   |
| Material                                       | Opal               |                   |
| Processing                                     | Silk-screening     |                   |

## Dimension

Size

3100x60x180 mm