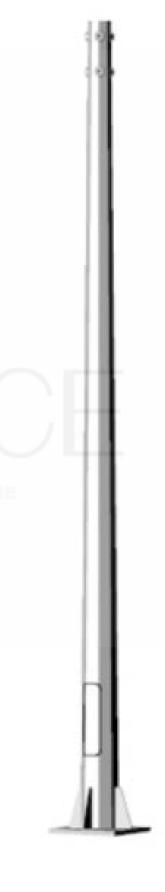

## **OCTAGONAL POLE**

**Streetlight Pole** 

Octagonal Steel Poles are applicable for the installation of lights on required heights to provide light to outdoor areas. Available in different lengths and sizes, these poles can also be custom designed on provided specifications. The Conical Street Lighting Poles provided by us are light in weight, dimensionally accurate, durable, robust and weather & shock resistant.
TECHNICAL SPECIFICATION

#### **DIMENSION**

| Length:            | Up to 16 mtr. (for one section)                    |
|--------------------|----------------------------------------------------|
| Thickness:         | From 3mm up to 8mm                                 |
| External Diameter: | Min. at top – 60 mm.<br>Max. at base – on request. |

#### STANDARD CONICAL POLES SIZE:

| POLE<br>HEIGHT | TOP<br>DIAMETER | BASE<br>DIAMETER | ТНК | DOOR<br>SIZE | BASE<br>PLATE | ANCHOR<br>BOLTS<br>(DxL) |
|----------------|-----------------|------------------|-----|--------------|---------------|--------------------------|
| Mtr            | mm.             | mm.              | mm. | mm.          | mm.           | mm.                      |
| 3              | 60              | 120              | 3   | 300x100      | 300x10        | 14x350                   |
| 4              | 60              | 120              | 3   | 300x100      | 300x12        | 14x350                   |
| 5              | 65              | 140              | 3   | 300x100      | 300x12        | 16x500                   |
| 6              | 60              | 140              | 3   | 300x100      | 300x12        | 16x500                   |
| 7              | 85              | 180              | 3   | 350x120      | 400x16        | 20x600                   |
| 8              | 80              | 180              | 3   | 350x120      | 400x16        | 20x600                   |
| 9              | 95              | 200              | 3.5 | 350x120      | 400x20        | 24x600                   |
| 10             | 90              | 200              | 3.5 | 350x120      | 400x20        | 24x600                   |
| 12             | 100             | 250              | 4   | 600x120      | 400x20        | 27x800                   |
| 14             | 120             | 260              | 4   | 600x150      | 450x25        | 30x800                   |
| 16             | 110             | 330              | 5   | 600x150      | 450x30        | 30x800                   |