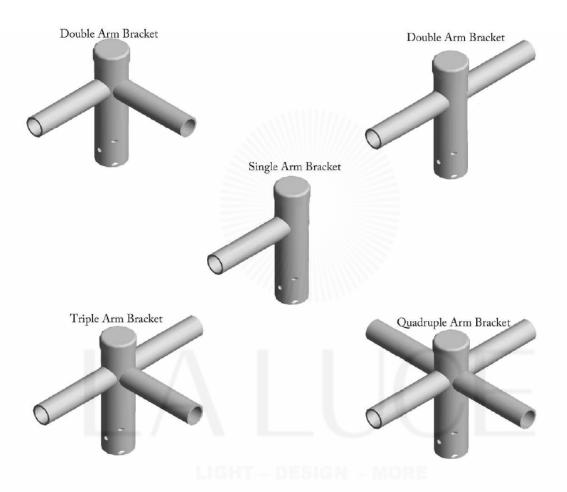

|
| 8              | 80              | 180              | 3   | 350x120      | 400x16        | 20x600                   |
| 9              | 95              | 200              | 3.5 | 350x120      | 400x20        | 24x600                   |
| 10             | 90              | 200              | 3.5 | 350x120      | 400x20        | 24x600                   |
| 12             | 100             | 250              | 4   | 600x120      | 400x20        | 27x800                   |
| 14             | 120             | 260              | 4   | 600x150      | 450x25        | 30x800                   |
| 16             | 110             | 330              | 5   | 600x150      | 450x30        | 30x800                   |





# Octagonal POLE Streetlight Pole

### **ARM BRACKET**





Flood light Bracket