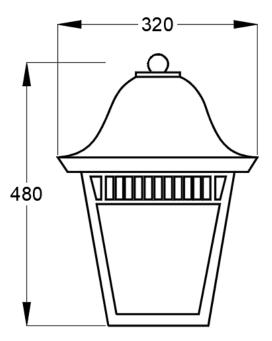

| Dimension |              |  |  |
|-----------|--------------|--|--|
| Size      | W-320, H-480 |  |  |