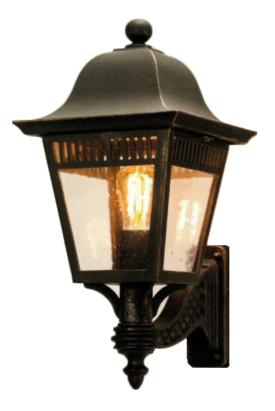

## LED DECORATIVE WALL LIGHT Item Code: LL-TRDWL-IP20

| Technical data                                 |                     |               |
|------------------------------------------------|---------------------|---------------|
| Туре                                           |                     | Surface Light |
| Installation position                          |                     | Wall          |
| Installation environment                       |                     | Indoor        |
| Lamp Type                                      |                     | 1 x E27       |
| Beam Angle                                     |                     | 180°          |
| Light emission direction                       |                     | frontal       |
| Power                                          |                     | 7W LED        |
| Source lumens                                  |                     | 800lm         |
| Frequency                                      |                     | 50 - 60 Hz    |
| CCT / Tone                                     |                     | 2700K         |
| Colour rendering index                         |                     | 80            |
| AC / DC                                        |                     | 85-265V       |
| Energy class                                   |                     | A+            |
| Safety class                                   |                     | I             |
| IP                                             |                     | IP20          |
| Direct mounting on normally flammable surfaces |                     | Yes           |
| CE                                             |                     | Yes           |
| Operating temperature                          |                     | -20°C / +40°C |
| Driver included                                |                     | Included      |
| Finishing casing                               | I                   |               |
| Material                                       | Die-cast Aluminum   |               |
| Colour                                         | Brash /Chrome/Black |               |
| Processing                                     | Powder Coating      |               |
| Finishing diffuse                              | er                  |               |
| Material                                       | Clear Glass         |               |
| Processing                                     | Silk-screening      |               |