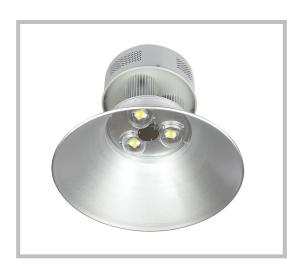

## LED HIGHBAY LIGHT

Item Code: LL-HB400-150W-IP65

| Technical data                                 |                    |
|------------------------------------------------|--------------------|
| Туре                                           | Suspended Light    |
| Installation position                          | Ceiling            |
| Installation environment                       | Indoor/Outdoor     |
| LED Chip                                       | COBLED             |
| Beam Angle                                     | 45°/90°/120°       |
| Light emission direction                       | frontal            |
| Power                                          | 90W/150W/180W LED  |
| Source lumens                                  | 6300/10500/12600lm |
| Frequency                                      | 50 - 60 Hz         |
| CCT / Tone                                     | 3000K/4000K/5000K  |
| Colour rendering index                         | 80 Ra              |
| AC / DC                                        | 85-265V            |
| Energy class                                   | A+                 |
| Safety class                                   | I                  |
| IP                                             | IP65               |
| Direct mounting on normally flammable surfaces | Yes                |
| CE                                             | Yes                |
| Operating temperature                          | -20°C / +55°C      |
| Driver included                                | Included           |
|                                                |                    |