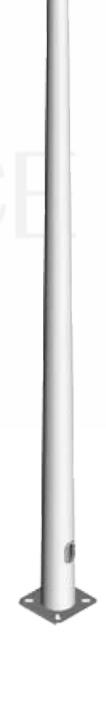

## **CONICAL POLE**

Streetlight Pole

<u>Conical Steel Poles</u> are applicable for the installation of lights on required heights to provide light to outdoor areas. Available in different lengths and sizes, these poles can also be custom designed on provided specifications. The Conical Street Lighting Poles provided by us are light in weight, dimensionally accurate, durable, robust and weather & shock resistant.

# **CONICAL POLE**

Streetlight Pole