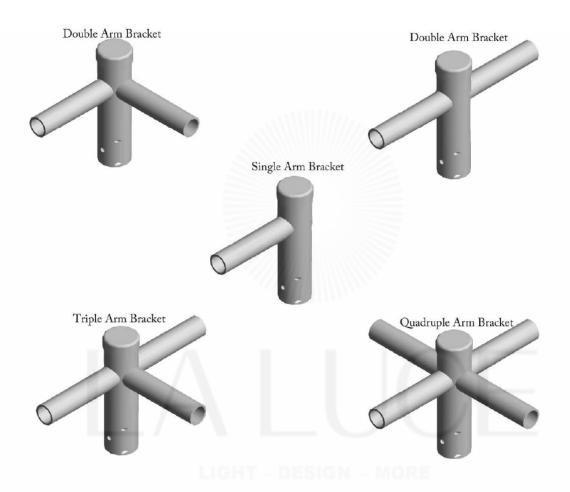

|
| 9              | 75              | 200              | 3.5 | 350x120      | 400x20        | 24x600                   |
| 10             | 75              | 200              | 3.5 | 350x120      | 400x20        | 24x600                   |
| 12             | 100             | 250              | 4   | 600x120      | 400x20        | 30x800                   |
| 14             | 110             | 250              | 4   | 600x120      | 450x20        | 30x800                   |
| 15             | 110             | 330              | 5   | 600x150      | 450x30        | 30x800                   |
| 16             | 110             | 330              | 5   | 600x150      | 450x30        | 30x800                   |





# **CONICAL POLE**

Streetlight Pole

### **ARM BRACKET**





Flood light Bracket