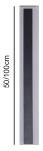

| Finishing diffuser |                |  |  |
|--------------------|----------------|--|--|
| Material           | Opal           |  |  |
| Processing         | Silk-screening |  |  |

| Dimension |          |  |  |
|-----------|----------|--|--|
| Size      | 50/100cm |  |  |