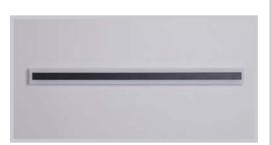

## LED DECORATIVE WALL LIGHT

Item Code: LL-ARTWLL-10W-IP44

| Technical data                                 |                              |  |
|------------------------------------------------|------------------------------|--|
| Type                                           | Surface Light                |  |
| Installation position                          | Wall                         |  |
| Installation environment                       | Indoor                       |  |
| LED Chip                                       | SMD LED                      |  |
| Beam Angle                                     | 120°                         |  |
| Light emission direction                       | frontal                      |  |
| Power                                          | 10w <u>,15w,20w,30w LE</u> [ |  |
| Source lumens                                  | 90Lm/W                       |  |
| Frequency                                      | 50 - 60 Hz                   |  |
| CCT / Tone                                     | 2700K/3000K/4000K            |  |
| Colour rendering index                         | 80                           |  |
| AC / DC                                        | 85-265V                      |  |
| Energy class                                   | A+                           |  |
| Safety class                                   |                              |  |
| IP                                             | IP44                         |  |
| Direct mounting on normally flammable surfaces | Yes                          |  |
| CE                                             | Yes                          |  |
| Operating temperature                          | -20°C / +40°C                |  |
| Driver included                                | Included                     |  |

| Finishing casing |                    |  |
|------------------|--------------------|--|
| Material         | Die-cast Aluminum  |  |
| Colour           | Brash /Chrome/Gold |  |
| Processing       | Powder Coating     |  |

| Finishing diffuser |                |  |  |
|--------------------|----------------|--|--|
| Material           | Opal           |  |  |
| Processing         | Silk-screening |  |  |

| Dimension |          |  |  |
|-----------|----------|--|--|
| Size      | 50/100cm |  |  |