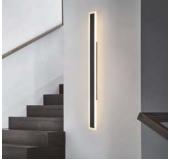

## LED DECORATIVE WALL LIGHT

Item Code: LL-ARTWLL-10W-IP44

| Technical data                                 |                              |  |
|------------------------------------------------|------------------------------|--|
| Type                                           | Surface Light                |  |
| Installation position                          | Wall                         |  |
| Installation environment                       | Indoor                       |  |
| LED Chip                                       | SMD LED                      |  |
| Beam Angle                                     | 120°                         |  |
| Light emission direction                       | frontal                      |  |
| Power                                          | 10w <u>,15w,20w,30w LE</u> [ |  |
| Source lumens                                  | 90Lm/W                       |  |
| Frequency                                      | 50 - 60 Hz                   |  |
| CCT / Tone                                     | 2700K/3000K/4000K            |  |
| Colour rendering index                         | 80                           |  |
| AC / DC                                        | 85-265V                      |  |
| Energy class                                   | A+                           |  |
| Safety class                                   |                              |  |
| IP                                             | IP44                         |  |
| Direct mounting on normally flammable surfaces | Yes                          |  |
| CE                                             | Yes                          |  |
| Operating temperature                          | -20°C / +40°C                |  |
| Driver included                                | Included                     |  |