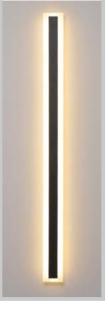

## LED DECORATIVE WALL LIGHT

Item Code: LL-ARTWLL-10W-IP44

| Technical data                                 |                              |  |
|------------------------------------------------|------------------------------|--|
| Type                                           | Surface Light                |  |
| Installation position                          | Wall                         |  |
| Installation environment                       | Indoor                       |  |
| LED Chip                                       | SMD LED                      |  |
| Beam Angle                                     | 120°                         |  |
| Light emission direction                       | frontal                      |  |
| Power                                          | 10w <u>,15w,20w,30w LE</u> [ |  |
| Source lumens                                  | 90Lm/W                       |  |
| Frequency                                      | 50 - 60 Hz                   |  |
| CCT / Tone                                     | 2700K/3000K/4000K            |  |
| Colour rendering index                         | 80                           |  |
| AC / DC                                        | 85-265V                      |  |
| Energy class                                   | A+                           |  |
| Safety class                                   |                              |  |
| IP                                             | IP44                         |  |
| Direct mounting on normally flammable surfaces | Yes                          |  |
| CE                                             | Yes                          |  |
| Operating temperature                          | -20°C / +40°C                |  |
| Driver included                                | Included                     |  |

| Finishing casing |                    |  |
|------------------|--------------------|--|
| Material         | Die-cast Aluminum  |  |
| Colour           | Brash /Chrome/Gold |  |
| Processing       | Powder Coating     |  |

| Finishing diffuser |                |  |  |
|--------------------|----------------|--|--|
| Material           | Opal           |  |  |
| Processing         | Silk-screening |  |  |

| Dimension |          |  |  |
|-----------|----------|--|--|
| Size      | 50/100cm |  |  |