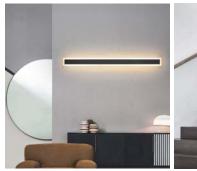

## LED DECORATIVE WALL LIGHT

Item Code: LL-ARTWLL-10W-IP44

| Technical data                                 |                              |  |
|------------------------------------------------|------------------------------|--|
| Type                                           | Surface Light                |  |
| Installation position                          | Wall                         |  |
| Installation environment                       | Indoor                       |  |
| LED Chip                                       | SMD LED                      |  |
| Beam Angle                                     | 120°                         |  |
| Light emission direction                       | frontal                      |  |
| Power                                          | 10w <u>,15w,20w,30w LE</u> [ |  |
| Source lumens                                  | 90Lm/W                       |  |
| Frequency                                      | 50 - 60 Hz                   |  |
| CCT / Tone                                     | 2700K/3000K/4000K            |  |
| Colour rendering index                         | 80                           |  |
| AC / DC                                        | 85-265V                      |  |
| Energy class                                   | A+                           |  |
| Safety class                                   |                              |  |
| IP                                             | IP44                         |  |
| Direct mounting on normally flammable surfaces | Yes                          |  |
| CE                                             | Yes                          |  |
| Operating temperature                          | -20°C / +40°C                |  |
| Driver included                                | Included                     |  |