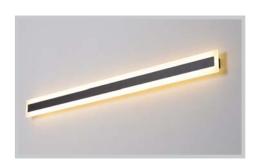

## LED DECORATIVE WALL LIGHT

Item Code: LL-ARTWLL-10W-IP44

| Technical data                                 |                              |  |
|------------------------------------------------|------------------------------|--|
| Type                                           | Surface Light                |  |
| Installation position                          | Wall                         |  |
| Installation environment                       | Indoor                       |  |
| LED Chip                                       | SMD LED                      |  |
| Beam Angle                                     | 120°                         |  |
| Light emission direction                       | frontal                      |  |
| Power                                          | 10w <u>,15w,20w,30w LE</u> [ |  |
| Source lumens                                  | 90Lm/W                       |  |
| Frequency                                      | 50 - 60 Hz                   |  |
| CCT / Tone                                     | 2700K/3000K/4000K            |  |
| Colour rendering index                         | 80                           |  |
| AC / DC                                        | 85-265V                      |  |
| Energy class                                   | A+                           |  |
| Safety class                                   |                              |  |
| IP                                             | IP44                         |  |
| Direct mounting on normally flammable surfaces | Yes                          |  |
| CE                                             | Yes                          |  |
| Operating temperature                          | -20°C / +40°C                |  |
| Driver included                                | Included                     |  |

| Finishing casing |                    |  |
|------------------|--------------------|--|
| Material         | Die-cast Aluminum  |  |
| Colour           | Brash /Chrome/Gold |  |
| Processing       | Powder Coating     |  |

| Finishing diffuser |                |  |  |
|--------------------|----------------|--|--|
| Material           | Opal           |  |  |
| Processing         | Silk-screening |  |  |

| Dimension |          |  |  |
|-----------|----------|--|--|
| Size      | 50/100cm |  |  |