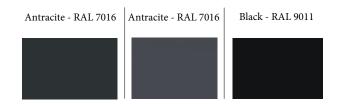

|
|                       | Driver                     |
|                       | 4400Lm<br>4160Lm<br>4320Lm |

| Material Specifications |                                    |  |
|-------------------------|------------------------------------|--|
| Housing                 | Die-cast aluminum 4mm thick powder |  |
| Size                    | coated. Height 6000mm              |  |

| Diffuser Finish |               |  |
|-----------------|---------------|--|
| Diffuser        | Polycarboante |  |
| Colour          | Opal          |  |

| Accessories |                                      |  |
|-------------|--------------------------------------|--|
| Mounting    | Anchor bolts to be ordered separtely |  |
| Anchor      | Baseplate masking cover              |  |

## Finish Options