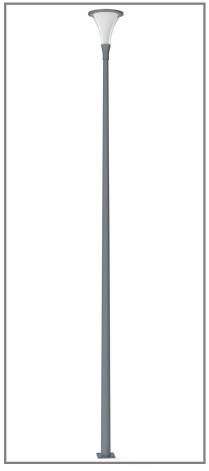

## LED POLE LIGHT

Item Code: LL-DECPL-6M-66

|                       | Pole                       |
|-----------------------|----------------------------|
|                       | Ground lights              |
|                       | Outdoor                    |
|                       | СОВ                        |
|                       | Downward                   |
| Lumen                 | CCT                        |
| 4400Lm                | 4000K                      |
| 4160Lm                | 3000K                      |
| 4320Lm                | 3000K                      |
| 5200Lm                | 3000K                      |
|                       | 50 - 60 Hz                 |
|                       | 90 Ra                      |
|                       | 230V/240V-50Hz             |
|                       | A++                        |
|                       | 1                          |
|                       | IP67                       |
|                       | IK10                       |
|                       | 850°                       |
|                       | Yes                        |
| Operating temperature |                            |
|                       | Driver                     |
|                       | 4400Lm<br>4160Lm<br>4320Lm |

| Material Specifications |                                    |  |
|-------------------------|------------------------------------|--|
| Housing                 | Die-cast aluminum 4mm thick powder |  |
| Size                    | coated. Height 6000mm              |  |

| Diffuser Finish |               |  |
|-----------------|---------------|--|
| Diffuser        | Polycarboante |  |
| Colour          | Opal          |  |

| Accessories |                                      |  |
|-------------|--------------------------------------|--|
| Mounting    | Anchor bolts to be ordered separtely |  |
| Anchor      | Baseplate masking cover              |  |