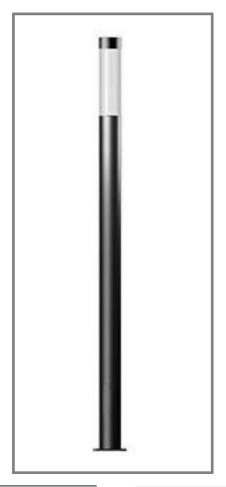

## LED POLE LIGHT

## Item Code: LL-YLM-009

| Technical data           |               |        |                |
|--------------------------|---------------|--------|----------------|
| Туре                     |               |        | Pole           |
| Installation position    |               |        | Ground lights  |
| Installation environment |               |        | Outdoor        |
| LED                      |               |        | COB            |
| Light emission direction |               |        | Downward       |
| No. of Leds              | Power         | Lumen  | ССТ            |
| 14                       | 40W           | 4400Lm | 4000K          |
| 14                       | 40W           | 4160Lm | 3000K          |
| 18                       | 45W           | 4320Lm | 3000K          |
| 18                       | 50W           | 5200Lm | 3000K          |
| Frequency                |               |        | 50 - 60 Hz     |
| Colour rendering index   |               |        | 90 Ra          |
| AC / DC                  |               |        | 230V/240V-50Hz |
| Energy class             | A++           |        |                |
| Safety class             | 1             |        |                |
| IP                       |               |        | IP67           |
| IK                       |               |        | IK10           |
| Glow wire test           |               |        | 850°           |
| CE                       |               |        | Yes            |
| Operating temperate      | -30°C to 55°C |        |                |
| Driver included          |               |        | Driver         |

| Material Specifications                    |  |  |
|--------------------------------------------|--|--|
| Die-cast aluminum 4mm thick powder coated. |  |  |
| Height 4000mm                              |  |  |
|                                            |  |  |