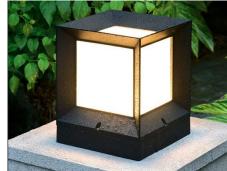

## LED BOUNDARY LIGHT Item Code: LL-BNDRY-16W-IP65

| Technical data                                 |                   |
|------------------------------------------------|-------------------|
| Туре                                           | Surface Light     |
| Installation position                          | Boundary Wall     |
| Installation environment                       | Outdoor           |
| LED Chip                                       | E27 LED           |
| Beam Angle                                     | Wide              |
| Light emission direction                       | frontal           |
| Power                                          | 16W LED           |
| Source lumens                                  | 1520lm            |
| Frequency                                      | 50 - 60 Hz        |
| CCT / Tone                                     | 2700K/3000K/4000K |
| Colour rendering index                         | 80 Ra             |
| AC / DC                                        | 85-265V           |
| Energy class                                   | A+                |
| Safety class                                   | 11                |
| IP                                             | IP65              |
| Direct mounting on normally flammable surfaces | Yes               |
| CE                                             | Yes               |
| Operating temperature                          | -20°C / +40°C     |
| Driver included                                | Direct            |

## Dimension

Size

220mmx220mmx270mm

IP65