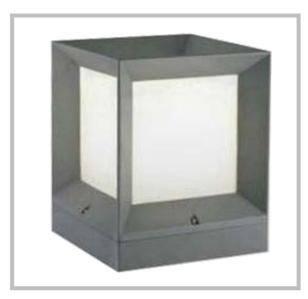

## LED BOUNDARY LIGHT Item Code: LL-BNDRY-16W-IP65

| Technical data                                 |                   |
|------------------------------------------------|-------------------|
| Туре                                           | Surface Light     |
| Installation position                          | Boundary Wall     |
| Installation environment                       | Outdoor           |
| LED Chip                                       | E27 LED           |
| Beam Angle                                     | Wide              |
| Light emission direction                       | frontal           |
| Power                                          | 16W LED           |
| Source lumens                                  | 1520lm            |
| Frequency                                      | 50 - 60 Hz        |
| CCT / Tone                                     | 2700K/3000K/4000K |
| Colour rendering index                         | 80 Ra             |
| AC / DC                                        | 85-265V           |
| Energy class                                   | A+                |
| Safety class                                   | 11                |
| IP                                             | IP65              |
| Direct mounting on normally flammable surfaces | Yes               |
| CE                                             | Yes               |
| Operating temperature                          | -20°C / +40°C     |
| Driver included                                | Direct            |

## Dimension

Size

220mmx220mmx270mm

IP65