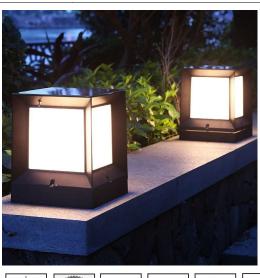

## LED BOUNDARY LIGHT Item Code: LL-BNDRY-16W-IP65

| Technical data                                 |                   |
|------------------------------------------------|-------------------|
| Туре                                           | Surface Light     |
| Installation position                          | Boundary Wall     |
| Installation environment                       | Outdoor           |
| LED Chip                                       | E27 LED           |
| Beam Angle                                     | Wide              |
| Light emission direction                       | frontal           |
| Power                                          | 16W LED           |
| Source lumens                                  | 1520lm            |
| Frequency                                      | 50 - 60 Hz        |
| CCT / Tone                                     | 2700K/3000K/4000K |
| Colour rendering index                         | 80 Ra             |
| AC / DC                                        | 85-265V           |
| Energy class                                   | A+                |
| Safety class                                   | 11                |
| IP                                             | IP65              |
| Direct mounting on normally flammable surfaces | Yes               |
| CE                                             | Yes               |
| Operating temperature                          | -20°C / +40°C     |
| Driver included                                | Direct            |

## Dimension

Size

220mmx220mmx270mm

IP65